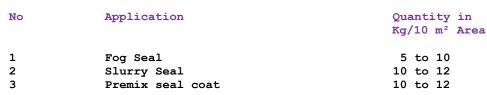

## Application:

RTI Emulsion SS 2 is ideally suited for maintenance work such as Premix Seal Coat and Slurry Seal.

- Use without diluting Bitumen Emulsion with any solvent
- Use at ambient temperature
- Roll the Bitumen Emulsion drums 5 times before using